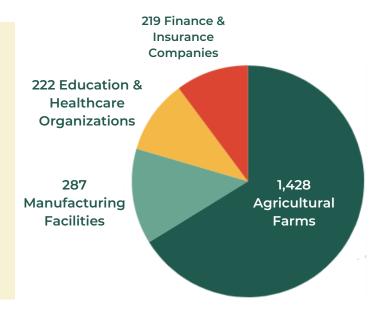

## 585 square miles, 374,400 acres, 37,100 people 16 towns, 6 villages, 2 cities

Green County Agriculture covers 292,368 acres and accounts for 49.3% of the county's \$2.0 Billion in economic activity

Manufacturing, Agriculture, and Tourism are the biggest economic drivers in the county